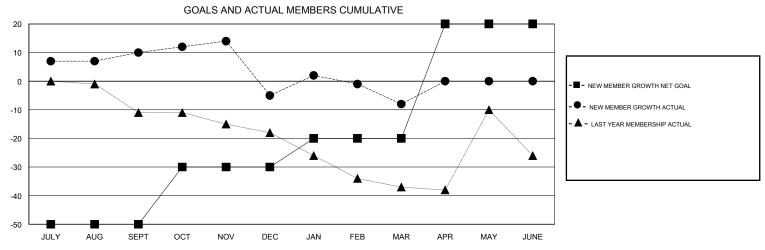

## **LOCATION NETHERLANDS** Ton Soeters **GMT CA** Clubs Members RESULTS FOR 2016-2017 RESULTS FOR 2016-2017 NEW CLUB GOAL NEW CLUBS DROPPED CLUBS NEW MEMBER GROWTH NEW MEMBER DROPPED QUARTER QUARTER NET GOAL (not reinstated GROWTH ACTUAL (not MEMBERS ACTUAL or transfers) reinstated or transfers) (including transfers) 0 0 0 -50 23 13 JULY/AUG/SEPT JULY/AUG/SEPT 0 0 0 20 10 25 OCT/NOV/DEC OCT/NOV/DEC 0 0 0 10 18 21 JAN/FEB/MAR JAN/FEB/MAR 0 0 1 0 40 0